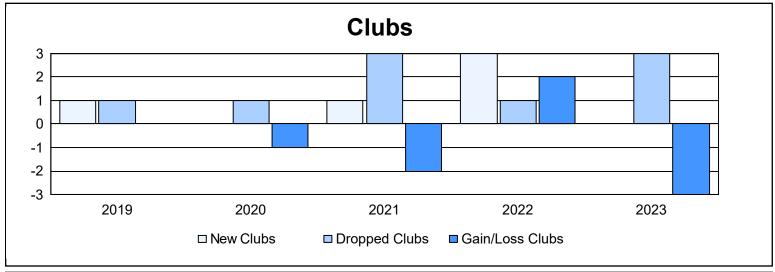

District D 5 As of June 2023 Cumulative

| Year      | New<br>Clubs | Dropped<br>Clubs | Gain/<br>Loss<br>Clubs | New<br>Members | Charter<br>Members | Reinstate<br>Members | Transfer<br>Members | Total<br>Member<br>Added | Total<br>Members<br>Dropped | Gain/<br>Loss<br>Members |
|-----------|--------------|------------------|------------------------|----------------|--------------------|----------------------|---------------------|--------------------------|-----------------------------|--------------------------|
| 2018-2019 | 1            | 1                | 0                      | 38             | 41                 | 14                   | 0                   | 93                       | 140                         | -47                      |
| 2019-2020 | 0            | 1                | -1                     | 53             | 46                 | 16                   | 0                   | 115                      | 171                         | -56                      |
| 2020-2021 | 1            | 3                | -2                     | 106            | 24                 | 3                    | 5                   | 138                      | 121                         | 17                       |
| 2021-2022 | 3            | 1                | 2                      | 68             | 96                 | 7                    | 3                   | 174                      | 181                         | -7                       |
| 2022-2023 | 0            | 3                | -3                     | 23             | 2                  | 2                    | 1                   | 28                       | 173                         | -145                     |
| Average   | 1            | 2                | -1                     | 58             | 42                 | 8                    | 2                   | 110                      | 157                         | -48                      |