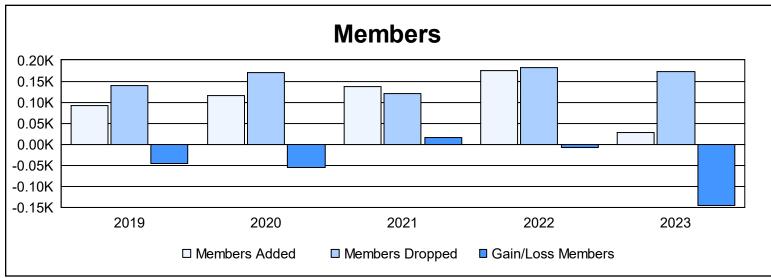

District D 5 As of June 2023 Cumulative

| Year      | New<br>Clubs | Dropped<br>Clubs | Gain/<br>Loss<br>Clubs | New<br>Members | Charter<br>Members | Reinstate<br>Members | Transfer<br>Members | Total<br>Member<br>Added | Total<br>Members<br>Dropped | Gain/<br>Loss<br>Members |
|-----------|--------------|------------------|------------------------|----------------|--------------------|----------------------|---------------------|--------------------------|-----------------------------|--------------------------|
| 2018-2019 | 1            | 1                | 0                      | 38             | 41                 | 14                   | 0                   | 93                       | 140                         | -47                      |
| 2019-2020 | 0            | 1                | -1                     | 53             | 46                 | 16                   | 0                   | 115                      | 171                         | -56                      |
| 2020-2021 | 1            | 3                | -2                     | 106            | 24                 | 3                    | 5                   | 138                      | 121                         | 17                       |
| 2021-2022 | 3            | 1                | 2                      | 68             | 96                 | 7                    | 3                   | 174                      | 181                         | -7                       |
| 2022-2023 | 0            | 3                | -3                     | 23             | 2                  | 2                    | 1                   | 28                       | 173                         | -145                     |
| Average   | 1            | 2                | -1                     | 58             | 42                 | 8                    | 2                   | 110                      | 157                         | -48                      |